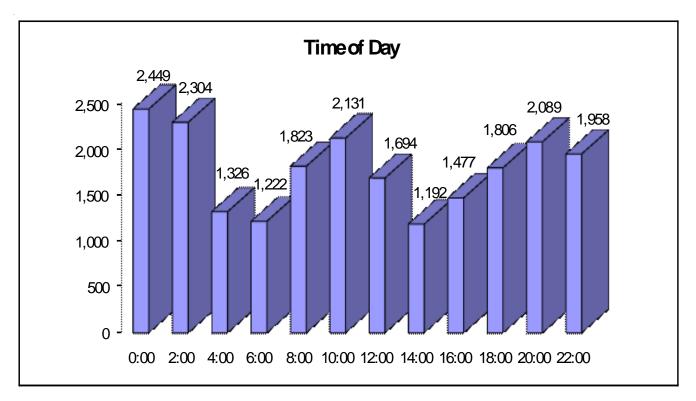

Victim and offender characteristics for domestic violence have not changed drastically. The average victim is still typically a white female between the ages of 20 and 24. The average offender is a white male between the ages of 20 and 24 and is most often the spouse or boyfriend/girlfriend of the victim. Saturdays and Sundays are the two days where domestic violence incidents are most likely to occur. While most incidents occur between the hours of midnight and 4:00 a.m, recent years are showing a significant increase between 10:00 a.m. and noon.