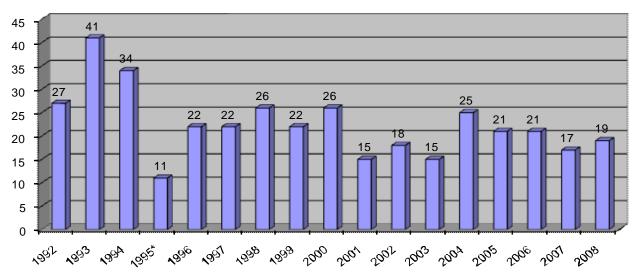

#### KANSAS DOMESTIC VIOLENCE HOMICIDE TREND 1992 - 2008

Since 1992, Kansas law enforcement agencies have been required to submit a standard offense report to the KBI on domestic violence incidents whether or not an arrest was made. The intent of the law was to collect information and respond to domestic violence among adult intimates and adult family members. The following chart indicates the number of domestic violence homicides that occurred in Kansas between 1992 - 2008. The victims included are spouses, former spouses, persons in intimate relationships whether on-going or in the past, and persons 18 years of age or older who are blood or step related to one another.

Starting in 1999, only adults who have been killed in a domestic violence situation are reported in this statistical information. Cases involving children are reviewed by the State Child Death Review Board (SCDRB) and statistical information can be found in the SCDRB report at <a href="https://www.ksag.org">www.ksag.org</a>.

Due to technical issues, total homicide data is not available for 1999.

| Year | DV<br>Homicides | Percent<br>of<br>Change | Incidents<br>Per / 1,000<br>Population | Total<br>Homicides | % DV<br>Related |
|------|-----------------|-------------------------|----------------------------------------|--------------------|-----------------|
| 1992 | 27              | N/A                     | 0.01                                   | NA                 | NA              |
| 1993 | 41              | 51.9%                   | 0.02                                   | NA                 | NA              |
| 1994 | 34              | -17.1%                  | 0.01                                   | NA                 | NA              |
| 1995 | 11              | -67.6%                  | 0.00                                   | 72                 | 15.28 %         |
| 1996 | 22              | 100.0%                  | 0.01                                   | 159                | 13.84 %         |
| 1997 | 22              | 0.0%                    | 0.01                                   | 150                | 14.67 %         |
| 1998 | 26              | 18.2%                   | 0.01                                   | 172                | 15.12 %         |
| 1999 | 22              | -15.4%                  | 0.01 Dat                               | a Not Available    | NA              |
| 2000 | 26              | 18.2%                   | 0.01                                   | 156                | 16.67 %         |
| 2001 | 15              | -42.3%                  | 0.01                                   | 142                | 10.56 %         |
| 2002 | 18              | 20.0%                   | 0.01                                   | 106                | NA              |
| 2003 | 15              | -16.7%                  | 0.01                                   | 121                | 12.40 %         |
| 2004 | 25              | 66.7%                   | 0.01                                   | 122                | 20.49 %         |
| 2005 | 21              | -16.0%                  | 0.01                                   | 107                | 19.63 %         |
| 2006 | 21              | 0.0%                    | 0.01                                   | 123                | 17.07 %         |
| 2007 | 17              | -19.0%                  | 0.01                                   | 115                | 14.78 %         |
| 2008 | 19              | 11.8%                   | 0.01                                   | 128                | 14.84%          |