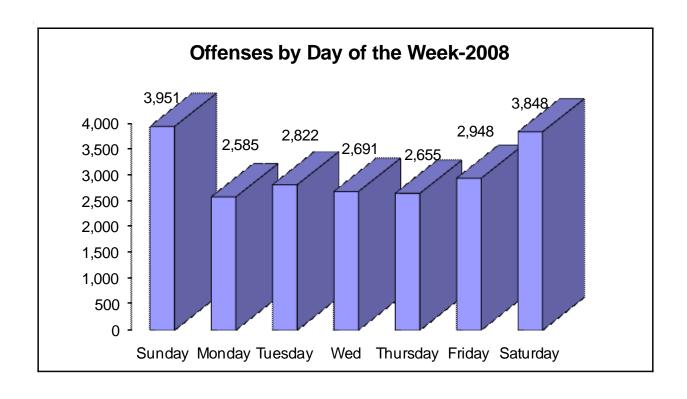

Victim and offender characteristics for domestic violence have not changed drastically. The average victim is still typically a white female between the ages of 20 and 24. The average offender is a white male between the ages of 20 and 24 and is most often the spouse or boyfriend/girlfriend of the victim. Saturdays and Sundays are the two days where domestic violence incidents are most likely to occur. While most incidents occur between the hours of midnight and 4:00 a.m, recent years are showing a significant increase between 10:00 a.m. and noon.