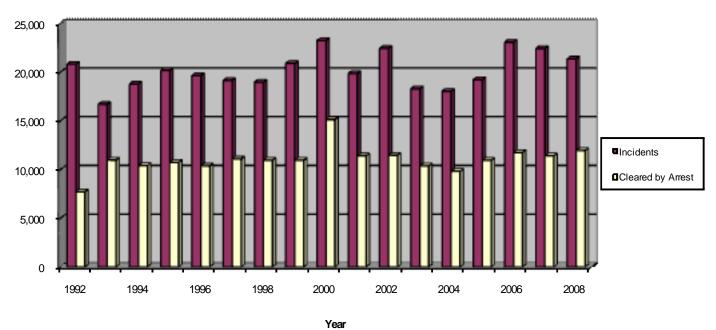

## KANSAS DOMESTIC VIOLENCE INCIDENT AND ARREST TREND 1992 - 2008

|      | NUMBER    | PERCENT | INCIDENTS   | NUMBER  |
|------|-----------|---------|-------------|---------|
|      | OF        | OF      | PER / 1,000 | OF      |
| YEAR | INCIDENTS | CHANGE  | POPULATION  | ARRESTS |
| 1992 | 20,817    | NA      | 8.3         | 7,721   |
| 1993 | 16,690    | -19.8%  | 6.6         | 10,971  |
| 1994 | 18,775    | 12.5%   | 7.4         | 10,408  |
| 1995 | 20,183    | 7.5%    | 7.9         | 10,740  |
| 1996 | 19,653    | -2.6%   | 7.6         | 10,366  |
| 1997 | 19,159    | -2.5%   | 7.4         | 11,083  |
| 1998 | 18,966    | -1.0%   | 7.2         | 10,958  |
| 1999 | 20,901    | 10.2%   | 8.0         | 10,958  |
| 2000 | 23,236    | 11.2%   | 8.6         | 15,136  |
| 2001 | 19,870    | -14.5%  | 7.4         | 11,406  |
| 2002 | 22,434    | 12.9%   | 8.3         | 11,474  |
| 2003 | 18,287    | -18.5%  | 6.7         | 10,373  |
| 2004 | 18,042    | -1.3%   | 6.7         | 9,833   |
| 2005 | 19,222    | 6.5%    | 7.0         | 10,951  |
| 2006 | 23,077    | 20.1%   | 8.4         | 11,754  |
| 2007 | 22,429    | - 2.8%  | 8.1         | 11,423  |
| 2008 | 21,500    | - 4.1%  | 7.7         | 11,887  |
|      |           |         |             |         |