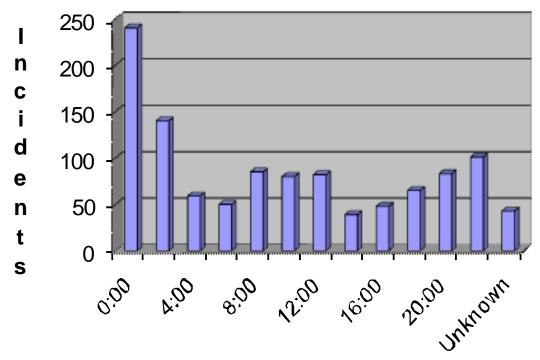

Victim and offender characteristics for domestic violence have not changed drastically. The average victim is still typically a white female between the ages of 20 and 24. The average offender is a white male between the ages of 20 and 24 and is most often the spouse or boyfriend/girlfriend of the victim. Saturdays and Sundays are the two days where domestic violence incidents are most likely to occur. While most incidents occur between the hours of midnight and 4:00 a.m, recent years are showing a significant increase between 10:00 a.m. and noon.