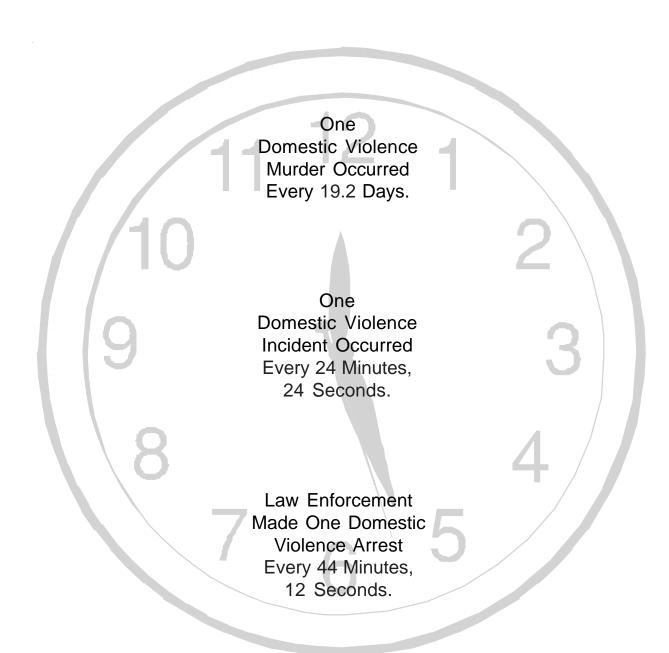

#### Domestic Violence Crime Clock 2008

These crime clocks should be viewed with care. Being the most aggregate representation of crime data, it is designed to convey the annual crime experience by showing the relative frequency of occurrence of crime incident. This mode of display should not be taken to imply a regularity in the commission of these incidents; rather, it represents the annual ratio of crime to fixed time intervals.