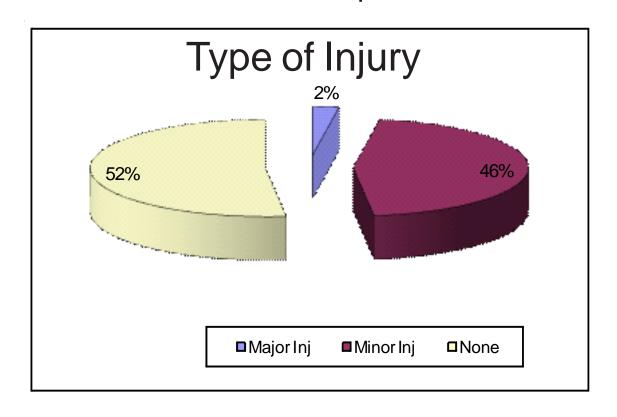

Most domestic violence offenders use some type of bodily force against their victims with the weapon of choice being personal weapons such as hands, fists, or feet. An incident of domestic violence most often occurs at home. Almost half of all victims receive physical injuries severe enough to cause visible abrasions.