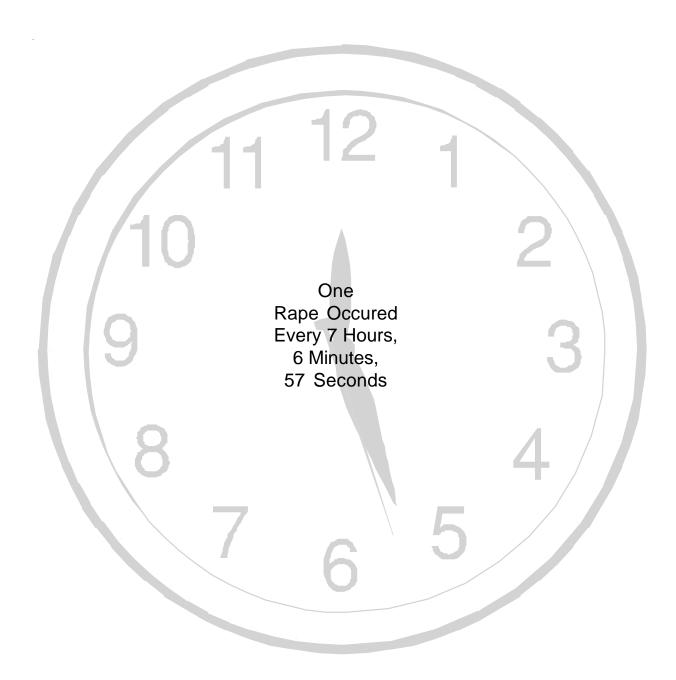

## Domestic Violence Location of Offense 2007

| Location                             | 2007   | Percent<br>Of Tota |
|--------------------------------------|--------|--------------------|
| Parking Lot/Garage                   | 790    | 3.5 %              |
| Street                               | 1219   | 5.4 %              |
| Alley                                | 29     | 0.1 %              |
| Highway                              | 83     | 0.4 %              |
| Rural Road                           | 90     | 0.4 %              |
| Vacant City Lot                      | 4      | 0.0 %              |
| Abandoned Structure                  | 3      | 0.0 %              |
| Single Residence                     | 14,044 | 62.6 %             |
| Multiple Residence                   | 4,877  | 21.7 %             |
| Nursing Care Facility                | 20     | 0.1 %              |
| Dormitory/Sorority/Fraternity        | 17     | 0.1 %              |
| College/University/Propriety School  | 11     | 0.0 %              |
| All Other Schools                    | 40     | 0.2 %              |
| Church/Synagogue/Temple              | 5      | 0.0 %              |
| Government/Tax-Payer Funded Building | 69     | 0.3 %              |
| Jail/Prison                          | 12     | 0.1 %              |
| Hospital                             | 69     | 0.3 %              |
| Pharmacy/Doctor's Office             | 6      | 0.0 %              |
| Bank/Savings and Loan                | 6      | 0.0 %              |
| AutomatedTeller Machine              | 5      | 0.0 %              |
| Commercial/Office Building           | 86     | 0.4 %              |
| Service/Gas Station                  | 32     | 0.1 %              |
| Convenience Store                    | 52     | 0.2 %              |
| Department/Discount Store            | 51     | 0.2 %              |
| Grocery/Supermarket                  | 25     | 0.1 %              |
| Specialty Store                      | 57     | 0.3 %              |
| Mall Commons                         | 7      | 0.0 %              |
| Tavern/Bar/Liquor Store              | 168    | 0.7 %              |
| Restaurant                           | 99     | 0.4 %              |
| Hotel/Motel/Inn                      | 253    | 1.1 %              |
| Air/Bus/Terminal                     | 4      | 0.0 %              |
| Storage/Warehouse                    | 0      | 0.0 %              |
| Park Buildings/Shelters              | 4      | 0.0 %              |
| Open Area                            | 69     | 0.3 %              |
| Oil Fields                           | 1      | 0.0 %              |
| Lake/Waterway/River                  | 9      | 0.0 %              |
| Construction Site                    | 3      | 0.0 %              |
| Other                                | 98     | 0.4 %              |
| Casino                               | 4      | 0.0 %              |
| Unknown                              | 8      | 0.0 %              |
| Total <sup>1</sup>                   | 22,429 | 100.0 %            |