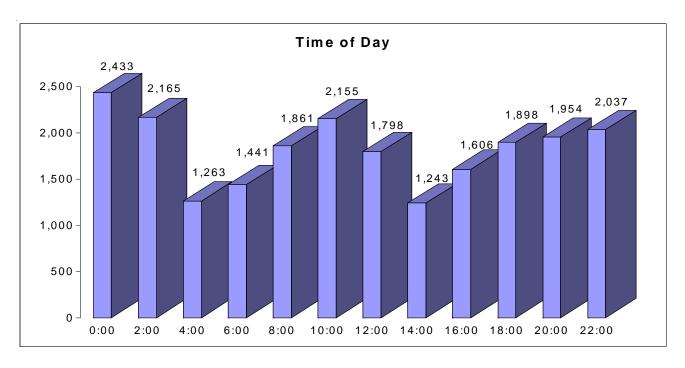

Victim and offender characteristics for domestic violence have not changed drastically. The average victim is still typically a white female between the ages of 20 and 24. The average offender is a white male between the ages of 20 and 24 and is most often the spouse or boyfriend/girlfriend of the victim. Saturdays and Sundays are the two days where domestic violence incidents are most likely to occur. While most incidents occur between the hours of midnight and 4:00 a.m, recent years are showing a significant increase between 10:00 a.m. and noon.