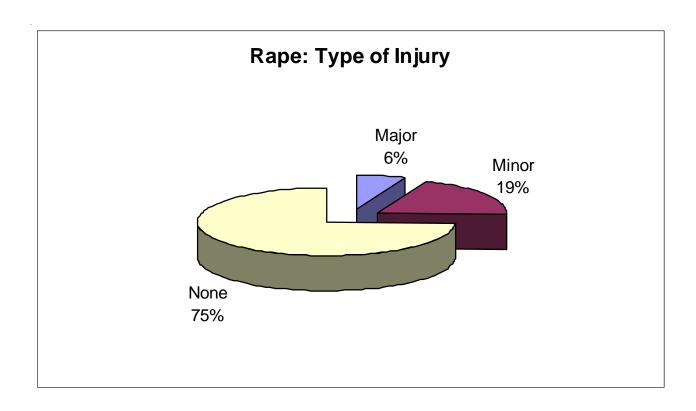

A protection order is a court order for the purpose of preventing further violent or threatening behavior. The PFA instructs a specific individual to refrain from having contact with another individual. Any district court shall have jurisdiction over the proceedings in obtaining an order. A person who is seeking relief under this act may obtain a petition from the clerk of the district court or from a domestic violence program.