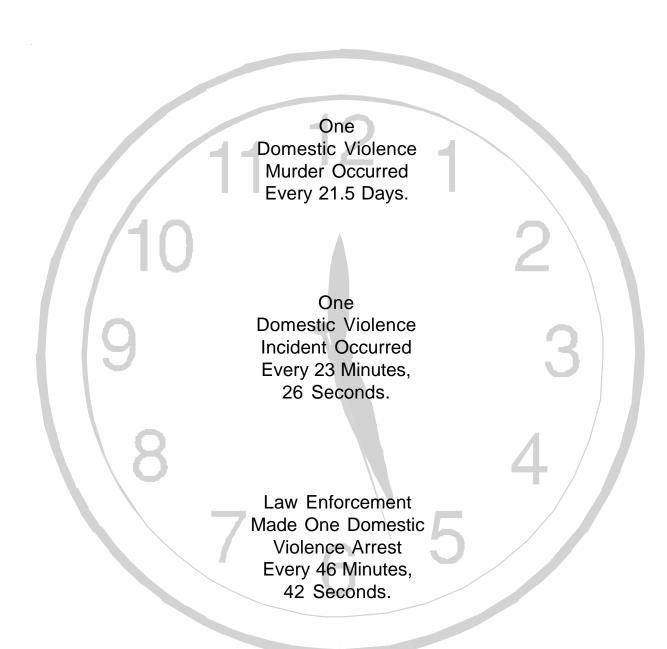

#### Domestic Violence Crime Clock 2007

These crime clocks should be viewed with care. Being the most aggregate representation of crime data, it is designed to convey the annual crime experience by showing the relative frequency of occurrence of crime incident. This mode of display should not be taken to imply a regularity in the commission of these incidents; rather, it represents the annual ratio of crime to fixed time intervals.