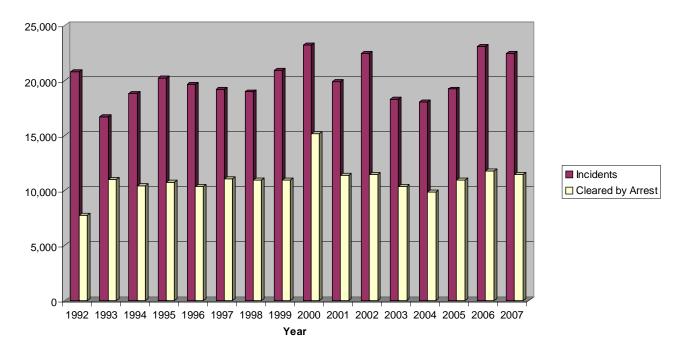

### KANSAS DOMESTIC VIOLENCE INCIDENT AND ARREST TREND 1992 - 2007

|      | NUMBER<br>OF | PERCENT<br>OF | INCIDENTS<br>PER / 1,000 | NUMBER<br>OF |
|------|--------------|---------------|--------------------------|--------------|
| YEAR | INCIDENTS    | CHANGE        | POPULATION               | ARRESTS      |
| 1992 | 20,817       | NA            | 8.3                      | 7,721        |
| 1993 | 16,690       | -19.8%        | 6.6                      | 10,971       |
| 1994 | 18,775       | 12.5%         | 7.4                      | 10,408       |
| 1995 | 20,183       | 7.5%          | 7.9                      | 10,740       |
| 1996 | 19,653       | -2.6%         | 7.6                      | 10,366       |
| 1997 | 19,159       | -2.5%         | 7.4                      | 11,083       |
| 1998 | 18,966       | -1.0%         | 7.2                      | 10,958       |
| 1999 | 20,901       | 10.2%         | 8.0                      | 10,958       |
| 2000 | 23,236       | 11.2%         | 8.6                      | 15,136       |
| 2001 | 19,870       | -14.5%        | 7.4                      | 11,406       |
| 2002 | 22,434       | 12.9%         | 8.3                      | 11,474       |
| 2003 | 18,287       | -18.5%        | 6.7                      | 10,373       |
| 2004 | 18,042       | -1.3%         | 6.7                      | 9,833        |
| 2005 | 19,222       | 6.5%          | 7.0                      | 10,951       |
| 2006 | 23,077       | 20.1%         | 8.4                      | 11,754       |
| 2007 | 22,429       | - 2.8%        | 8.1                      | 11,423       |