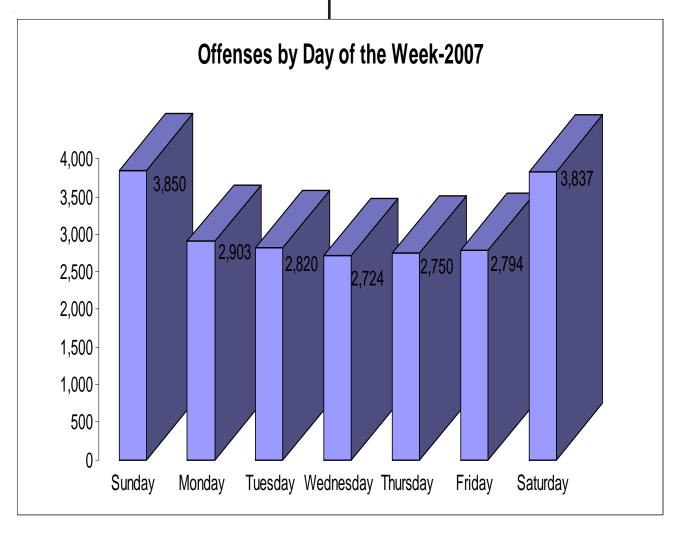

Victim and offender characteristics for domestic violence have not changed drastically. The average victim is still typically a white female between the ages of 20 and 24. The average offender is a white male between the ages of 20 and 24 and is most often the spouse or boyfriend/girlfriend of the victim. Saturdays and Sundays are the two days where domestic violence incidents are most likely to occur. While most incidents occur between the hours of midnight and 4:00 a.m, recent years are showing a significant increase between 10:00 a.m. and noon.