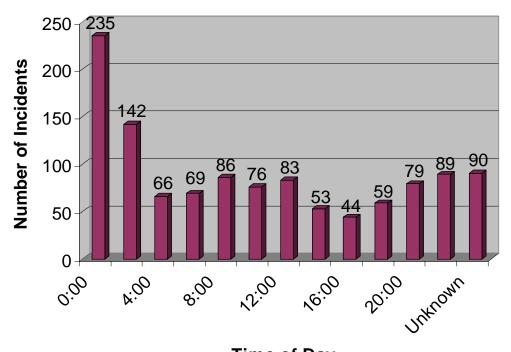

Victim and offender characteristics for domestic violence have not changed drastically. The average victim is still typically a white female between the ages of 20 and 24. The average offender is a white male between the ages of 20 and 24 and is most often the spouse or boyfriend/girlfriend of the victim. Saturdays and Sundays are the two days where domestic violence incidents are most likely to occur. While most incidents occur between the hours of midnight and 4:00 a.m, recent years are showing a significant increase between 10:00 a.m. and noon.