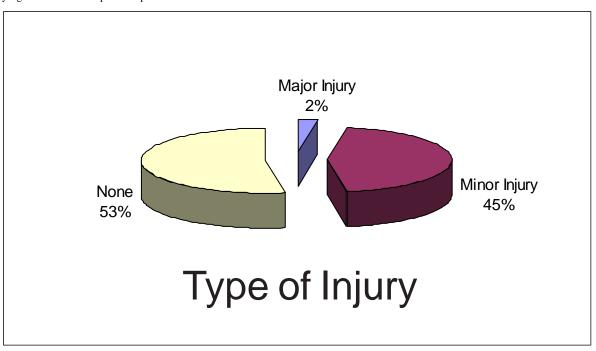

Most domestic violence offenders use some type of bodily force against their victims with the weapon of choice being hands, fists, or feet. An incident of domestic violence most often occurs at home. Almost half of all victims receive physical injuries severe enough to cause visible abrasions.