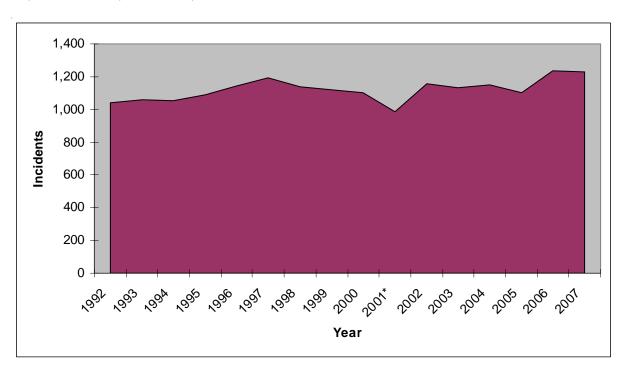

<sup>1)</sup> Relationship of victims to offenders are counted for each victim to each offender in an incident, and this category does not include Assault / Battery on Law Enforcement Officers.

<sup>2)</sup> Includes former boyfriend/girlfriend