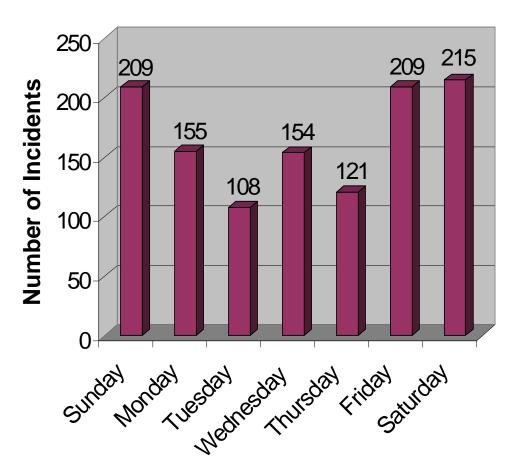

Victim and offender characteristics for domestic violence have not changed drastically. The average victim is still typically a white female between the ages of 20 and 24. The average offender is a white male between the ages of 20 and 24 and is most often the spouse or boyfriend/girlfriend of the victim. Saturdays and Sundays are the two days where domestic violence incidents are most likely to occur. While most incidents occur between the hours of midnight and 4:00 a.m, recent years are showing a significant increase between 10:00 a.m. and noon.