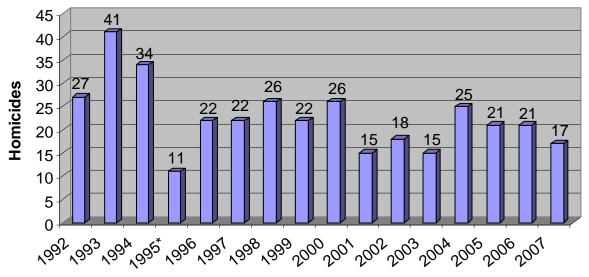

#### KANSAS DOMESTIC VIOLENCE HOMICIDE TREND 1992 - 2007

Since 1992, Kansas law enforcement agencies have been required to submit a standard offense report to the KBI on domestic violence incidents whether or not an arrest was made. The intent of the law was to collect information and respond to domestic violence among adult intimates and adult family members. The following chart indicates the number of domestic violence homicides that occurred in Kansas between 1992 - 2007. The victims included are spouses, former spouses, persons in intimate relationships whether on-going or in the past, and persons 18 years of age or older who are blood or step related to one another.

| Year | DV<br>Homicides | Percent<br>of<br>Change | Incidents<br>Per / 1,000<br>Population | Total<br>Homicides | % DV<br>Related |
|------|-----------------|-------------------------|----------------------------------------|--------------------|-----------------|
| 1992 | 27              | N/A                     | 0.01                                   | NA                 | NA              |
| 1993 | 41              | 51.9%                   | 0.02                                   | NA                 | NA              |
| 1994 | 34              | -17.1%                  | 0.01                                   | NA                 | NA              |
| 1995 | 11              | -67.6%                  | 0.00                                   | 72                 | 15.28 %         |
| 1996 | 22              | 100.0%                  | 0.01                                   | 159                | 13.84 %         |
| 1997 | 22              | 0.0%                    | 0.01                                   | 150                | 14.67 %         |
| 1998 | 26              | 18.2%                   | 0.01                                   | 172                | 15.12 %         |
| 1999 | 22              | -15.4%                  | 0.01                                   | Incomplete         | NA              |
| 2000 | 26              | 18.2%                   | 0.01                                   | 156                | 16.67 %         |
| 2001 | 15              | -42.3%                  | 0.01                                   | 142                | 10.56%          |
| 2002 | 18              | 20.0%                   | 0.01                                   | Incomplete         | NA              |
| 2003 | 15              | -16.7%                  | 0.01                                   | 121                | 12.40 %         |
| 2004 | 25              | 66.7%                   | 0.01                                   | 122                | 20.49 %         |
| 2005 | 21              | -16.0%                  | 0.01                                   | 107                | 19.63 %         |
| 2006 | 21              | 0.0%                    | 0.01                                   | 123                | 17.07 %         |
| 2007 | 17              | -19.0%                  | 0.01                                   | 115                | 14.78 %         |