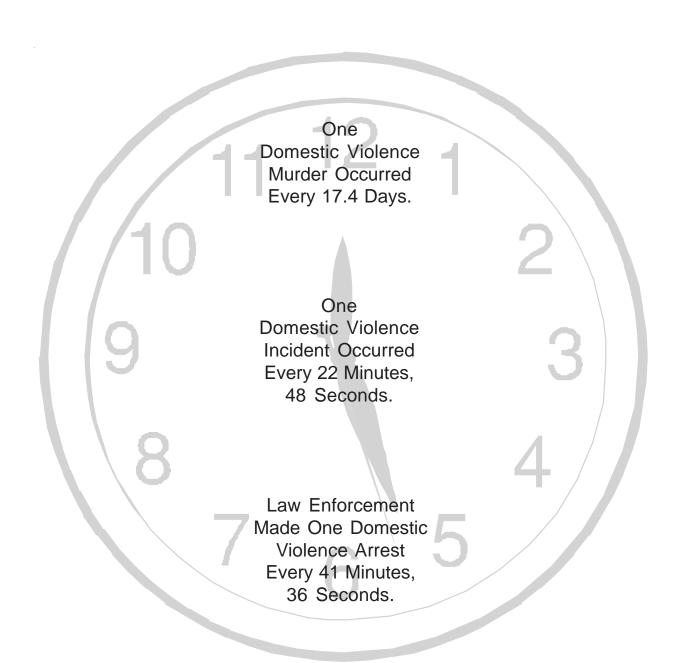

### Domestic Violence Crime Clock 2006

These crime clocks should be viewed with care. Being the most aggregate representation of crime data, it is designed to convey the annual crime experience by showing the relative frequency of occurrence of crime incident. This mode of display should not be taken to imply a regularity in the commission of these incidents; rather, it represents the annual ratio of crime to fixed time intervals.