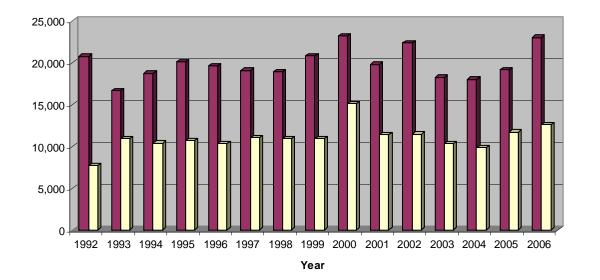

## KANSAS DOMESTIC VIOLENCE INCIDENT AND ARREST TREND 1992 - 2006

|      | Number<br>of | Percent of | Incidents<br>Per / 1,000 | Number<br>of |
|------|--------------|------------|--------------------------|--------------|
| Year | Incidents    | Change     | Population               | Arrests      |
| 1992 | 20,817       | N/A        | 8.3                      | 7,721        |
| 1993 | 16,690       | -19.8%     | 6.6                      | 10,971       |
| 1994 | 18,775       | 12.5%      | 7.4                      | 10,408       |
| 1995 | 20,183       | 7.5%       | 7.9                      | 10,740       |
| 1996 | 19,653       | -2.6%      | 7.6                      | 10,366       |
| 1997 | 19,159       | -2.5%      | 7.4                      | 11,083       |
| 1998 | 18,966       | -1.0%      | 7.2                      | 10,958       |
| 1999 | 20,901       | 10.2%      | 8.0                      | 10,958       |
| 2000 | 23,236       | 11.2%      | 8.6                      | 15,136       |
| 2001 | 19,870       | -14.5%     | 7.4                      | 11,406       |
| 2002 | 22,434       | 12.9%      | 8.3                      | 11,474       |
| 2003 | 18,287       | -18.5%     | 6.7                      | 10,373       |
| 2004 | 18,042       | -1.3%      | 6.7                      | 9,833        |
| 2005 | 19,222       | 6.5%       | 7.0                      | 11,742       |
| 2006 | 23,077       | 20.1%      | 8.4                      | 12,624       |
|      |              |            |                          |              |