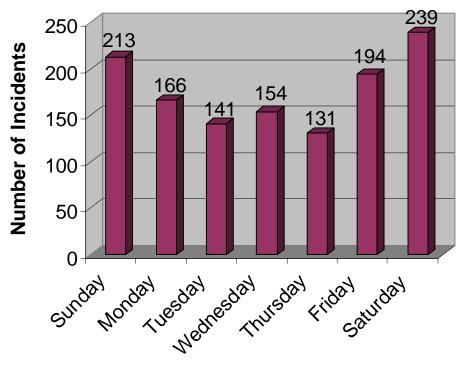

Victim and offender characteristics for domestic violence have not changed drastically. The average victim is still typically a white female between the ages of 20 and 24. The average offender is a white male between the ages of 20 and 24 and is most often the spouse/ex-spouse or boyfriend/ex-boyfriend of the victim. Saturdays and Sundays are the two days that domestic violence incidents are most likely to occur. While most incidents occur between the hours of midnight and 4:00 a.m, recent years are showing a significant increase between 10:00 a.m. and 2:00 p.m.