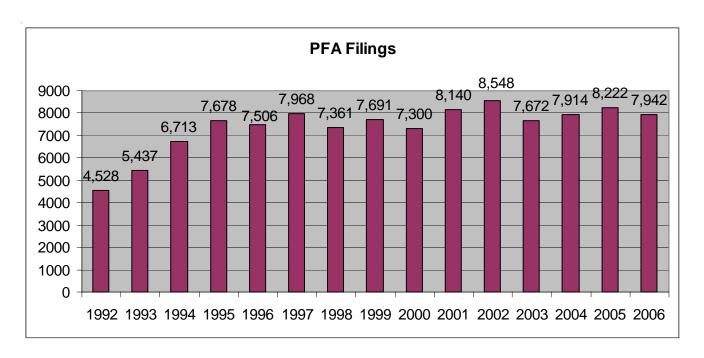

of Judicial Administration. Data for 2006 has not been finalized and are subject to change.

#### Protection from Abuse Filings 1992-2006<sup>1</sup>

| YEAR | <b>FILINGS</b> | CHANGE  |
|------|----------------|---------|
| 1992 | 4,528          |         |
| 1993 | 5,437          | 20.08%  |
| 1994 | 6,713          | 23.47%  |
| 1995 | 7,678          | 14.38%  |
| 1996 | 7,506          | -2.24%  |
| 1997 | 7,968          | 6.16%   |
| 1998 | 7,361          | -7.62%  |
| 1999 | 7,691          | 4.48%   |
| 2000 | 7,300          | 5.08%   |
| 2001 | 8,140          | 11.51%  |
| 2002 | 8,548          | 5.01%   |
| 2003 | 7,672          | -10.25% |
| 2004 | 7,914          | 3.15%   |
| 2005 | 8,222          | 3.89%   |
| 2006 | 7,942          | -3.41%  |
|      |                |         |



<sup>1)</sup> Information provided by the Kansas Office of Judicial Administration. 2006 data has not been finalized and are subject to change.

#### Protection From Abuse Number of Filings

| COUNTY    | 1992 | 1993 | 1994 | 1995 | 1996 | 1997 | 1998 | 1999 | 2000 | 2001 | 2002 | 2003 | 2004 | 2005 | 2006 |
|-----------|------|------|------|------|------|------|------|------|------|------|------|------|------|------|------|
| Allen     | 15   | 25   | 48   | 85   | 63   | 71   | 68   | 67   | 61   | 11   | 29   | 34   | 25   | 20   | 33   |
| Anderson  | 17   | 39   | 24   | 30   | 35   | 28   | 14   | 38   | 60   | 42   | 38   | 43   | 37   | 40   | 37   |
| Atchison  | 30   | 49   | 52   | 55   | 62   | 42   | 19   | 12   | 14   | 24   | 21   | 32   | 34   | 37   | 29   |
| Barber