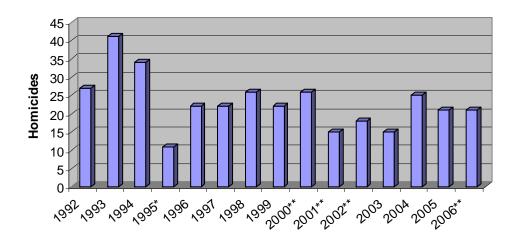

#### KANSAS DOMESTIC VIOLENCE HOMICIDE TREND 1992 - 2006

Since 1992, Kansas law enforcement agencies have been required to submit a standard offense report to the KBI on domestic violence incidents whether or not an arrest was made. The intent of the law was to collect information and respond to domestic violence among adult intimates and adult family members. The following chart indicates the number of domestic violence homicides that occurred in Kansas between 1992 - 2006. The victims included are spouses, former spouses, persons in intimate relationships whether on-going or in the past, and persons 18 years of age or older who are blood or step related to one another.

|        | DV        | Percent<br>of | Incidents<br>Per / 1,000 | Total      | % DV    |
|--------|-----------|---------------|--------------------------|------------|---------|
| Year   | Homicides | Change        | Population               | Homicides  | Related |
| 1992   | 27        | N/A           | 0.01                     | NA         | NA      |
| 1993   | 41        | 51.9%         | 0.02                     | NA         | NA      |
| 1994   | 34        | -17.1%        | 0.01                     | NA         | NA      |
| 1995*  | 11        | -67.6%        | 0.00                     | 72         | 15.28%  |
| 1996   | 22        | 100.0%        | 0.01                     | 159        | 13.84%  |
| 1997   | 22        | 0.0%          | 0.01                     | 150        | 14.67%  |
| 1998   | 26        | 18.2%         | 0.01                     | 172        | 15.12%  |
| 1999   | 22        | -15.4%        | 0.01                     | Incomplete | NA      |
| 2000** | 26        | 18.2%         | 0.01                     | 156        | 16.67%  |
| 2001** | 15        | -42.3%        | 0.01                     | 142        | 10.56%  |
| 2002** | 18        | 20.0%         | 0.01                     | 106        | NA      |
| 2003   | 15        | -16.7%        | 0.01                     | 121        | 12.40%  |
| 2004   | 25        | 66.7%         | 0.01                     | 122        | 20.49%  |
| 2005   | 21        | -16.0%        | 0.01                     | 107        | 19.63%  |
| 2006** | 21        | 0.0%          | 0.01                     | 123        | 17.07%  |

<sup>\*</sup>Only six months of 1995 were captured by the current data base.

\*\*No DV murder report received from Kansas City Police Department in

2001, 2002 and 2006 or the Lawrence Police Department in 2000.