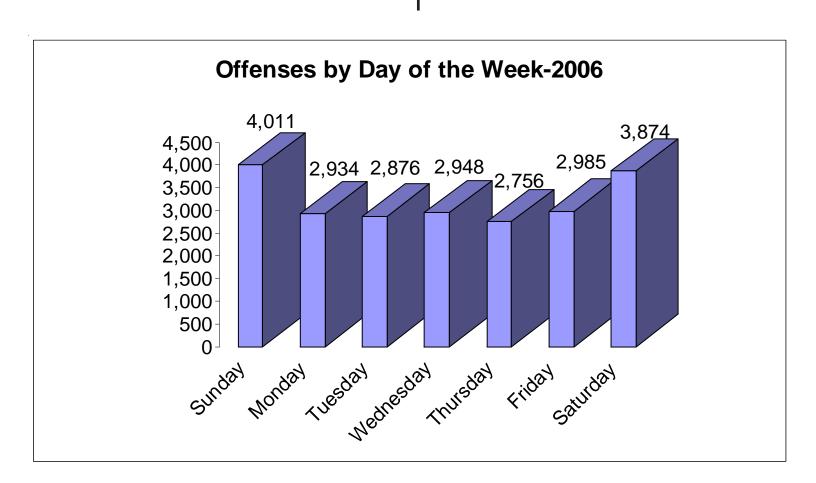

Victim and offender characteristics for domestic violence have not changed drastically. The average victim is still typically a white female between the ages of 20 and 24. The average offender is a white male between the ages of 20 and 24 and is most often the spouse/ex-spouse or boyfriend/ex-boyfriend of the victim. Saturdays and Sundays are the two days that domestic violence incidents are most likely to occur. While most incidents occur between the hours of midnight and 4:00 a.m, recent years are showing a significant increase between 10:00 a.m. and 2:00 p.m.