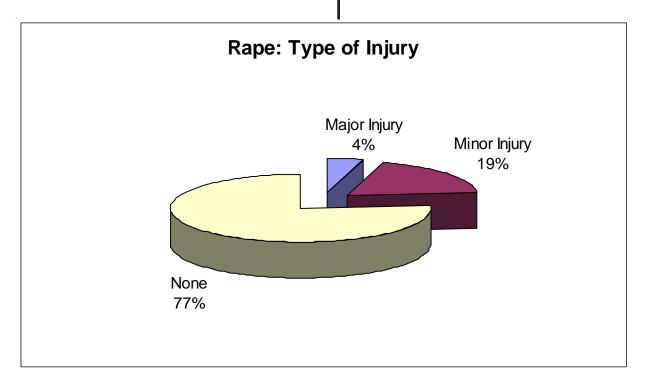

----------------------------------------------------------------------------------------------------------------------------|-------|-------------------------------------------|----------------------------------------------------------------|
| Broken Bones Possible Internal I Severe Laceration Apparent Minor Inj Other Major Injury Loss of Teeth Unconsciousness None | uries | 1<br>44<br>2<br>246<br>5<br>0<br>3<br>971 | 0.1%<br>3.5%<br>0.2%<br>19.3%<br>0.4%<br>0.0%<br>0.2%<br>76.3% |
| Total                                                                                                                       | 1,272 | 100.0%                                    |                                                                |

<sup>1)</sup> More than one injury may be reported per incident.



## Rape Offender Suspected of Using



|                               |         | Percent      | Day of Offense        | 2006       | Percent<br>Of Total |
|-------------------------------|---------|--------------|-----------------------|------------|---------------------|
| Type of Usage                 | Number  | Of Total     | Sunday                | 213        | 17.2%               |
| Alcohol                       | 254     | 20.5%        | Monday<br>Tuesday     | 166<br>141 | 13.4%<br>11.4%      |
| Drugs / Narcotics<br>Computer | 53<br>2 | 4.3%<br>0.2% | Wednesday<br>Thursday | 154<br>131 | 12.4%<br>10.6%      |
| Not Applicable                | 929     | 75.0%        | Friday                | 194        | 15.7%               |
| Total                         | 1,238   | 100.0%