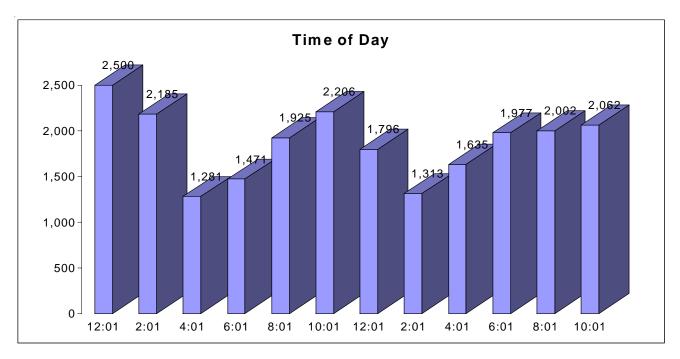

Victim and offender characteristics for domestic violence have not changed drastically. The average victim is still typically a white female between the ages of 20 and 24. The average offender is a white male between the ages of 20 and 24 and is most often the spouse/ex-spouse or boyfriend/ex-boyfriend of the victim. Saturdays and Sundays are the two days that domestic violence incidents are most likely to occur. While most incidents occur between the hours of midnight and 4:00 a.m, recent years are showing a significant increase between 10:00 a.m. and 2:00 p.m.