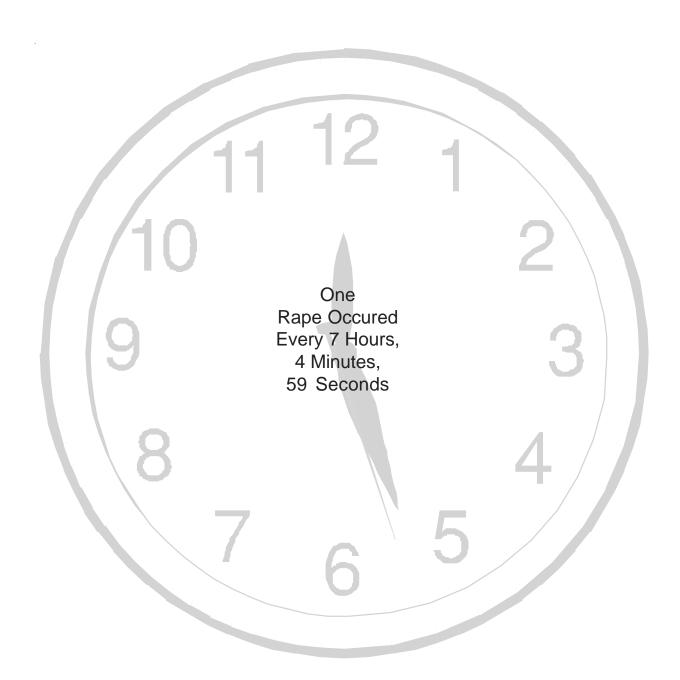

## Domestic Violence Relationship of Victim to Offender 2006

| Relationship <sup>1</sup>           | 2006   | Percent<br>Of Total |
|-------------------------------------|--------|---------------------|
| Spouse                              | 5,480  | 18.98%              |
| Common-Law Spouse                   | 957    | 3.31%               |
| Parent                              | 1,369  | 4.74%               |
| Child                               | 1,018  | 3.53%               |
| Sibling                             | 1,106  | 3.83%               |
| Grandparent                         | 76     | 0.26%               |
| Grandchild                          | 26     | 0.09%               |
| In-law                              | 256    | 0.89%               |
| Stepparent                          | 202    | 0.70%               |
| Stepchild                           | 233    | 0.81%               |
| Step-sibling                        | 45     | 0.16%               |
| Other Family Member                 | 469    | 1.62%               |
| Acquaintance                        | 873    | 3.02%               |
| Friend                              | 306    | 1.06%               |
| Neighbor                            | 17     | 0.06%               |
| Babysittee                          | 2      | 0.01%               |
| Boyfriend / Girlfirend <sup>2</sup> | 10,672 | 36.96%              |
| Child of Boyfriend / Girlfriend     | 90     | 0.31%               |
| Homosexual Relationship             | 225    | 0.78%               |
| Ex-spouse                           | 1,402  | 4.86%               |
| Employer / Employee                 | 1      | 0.00%               |
| Otherwise Known                     | 541    | 1.87%               |
| Victim was Suspect                  | 2,639  | 9.14%               |
| Relationship Unknown                | 647    | 2.24%               |
| Stranger                            | 223    | 0.77%               |
| Total                               | 28,875 | 100.0%              |