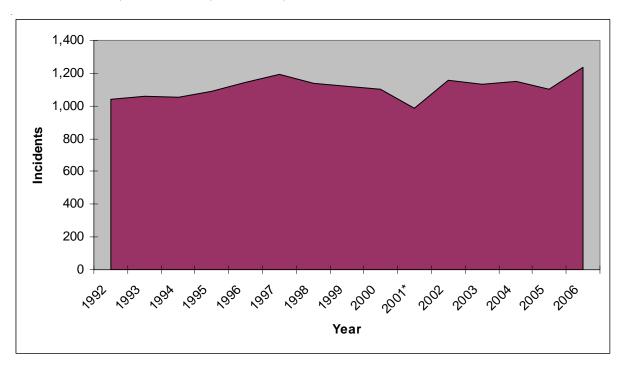

<sup>1)</sup> Agencies that submitted summary sheets did not fill out characteristic sheets.

<sup>2)</sup> Hutchinson PD reported 28 unknown gender for offender (for DV purposes the suspect must be known).