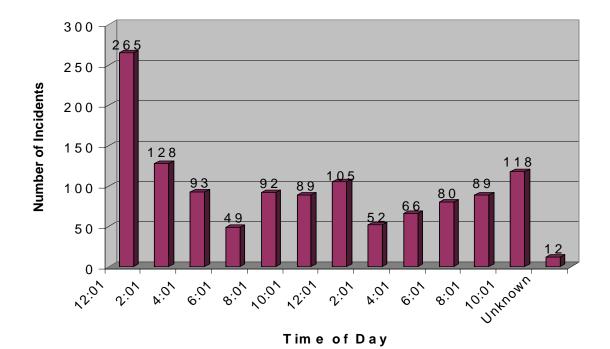

Victim and offender characteristics for domestic violence have not changed drastically. The average victim is still typically a white female between the ages of 20 and 24. The average offender is a white male between the ages of 20 and 24 and is most often the spouse/ex-spouse or boyfriend/ex-boyfriend of the victim. Saturdays and Sundays are the two days that domestic violence incidents are most likely to occur. While most incidents occur between the hours of midnight and 4:00 a.m, recent years are showing a significant increase between 10:00 a.m. and 2:00 p.m.