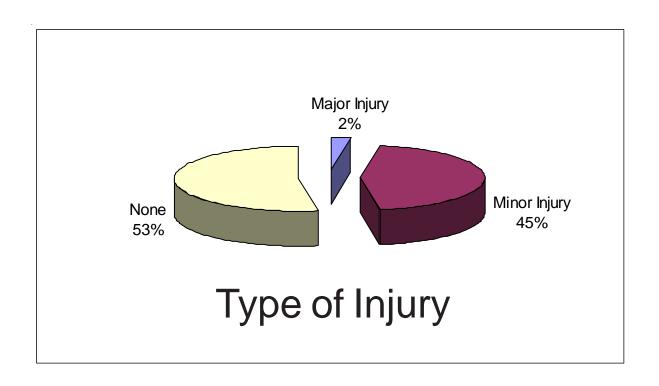

Most domestic violence offenders use some type of bodily force against their victims with the weapon of choice being hands, fists, or feet. An incident of domestic violence most often occurs at home. Almost half of all victims receive physical injuries severe enough to cause visible abrasions.