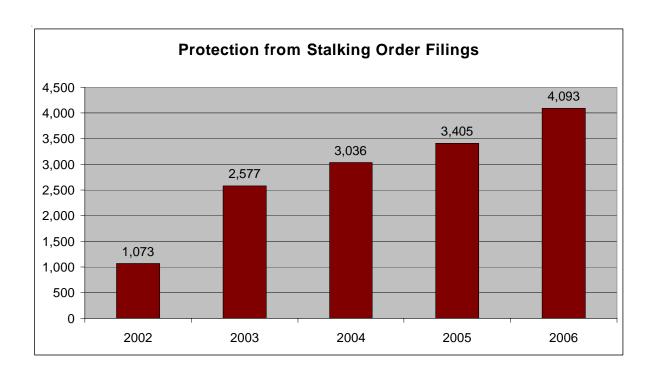

|                            |                   |                              |                                           |                   | 2004-2006         |                  |                                           |                   |                   |                  |                                           |                   |
|----------------------------|-------------------|------------------------------|-------------------------------------------|-------------------|-------------------|------------------|-------------------------------------------|-------------------|-------------------|------------------|-------------------------------------------|-------------------|
| Reporting Agency           | 2004<br>Incidents | 2004 <sup>1</sup><br>Arrests | 2004<br>Incidents<br>With Dual<br>Arrests | Arrest<br>Percent | 2005<br>Incidents | 2005¹<br>Arrests | 2005<br>Incidents<br>With Dual<br>Arrests | Arrest<br>Percent | 2006<br>Incidents | 2006¹<br>Arrests | 2006<br>Incidents<br>With Dual<br>Arrests | Arrest<br>Percent |
| Thomas County              |                   |                              |                                           |                   |                   |                  |                                           |                   |                   |                  |                                           |                   |
| Sheriff <sup>3</sup>       | 9                 | 4                            | 1                                         | 33.3%             | 6                 | 7                | 1                                         | 100.0%            | 15                | 13               | 2                                         | 73.3%             |
| Colby PD                   | 34                | 23                           | 1                                         | 64.7%             | 53                | 46               | 10                                        | 67.9%             | 56                | 45               | 7                                         | 67.9%             |
| County Total               | 43                | 27                           | 2                                         | 58.1%             | 59                | 53               | 11                                        | 71.2%             | 71                | 58               | 9                                         | 69.0%             |
| Trego County               |                   |                              |                                           |                   |                   |                  |                                           |                   |                   |                  |                                           |                   |
| Sheriff                    | 0                 | 0                            | 0                                         | NA                | 1                 | 0                | 0                                         | 0.0%              | 1                 | 0                | 0                                         | 0.0%              |
| Wakeeney PD <sup>4</sup>   | 3                 | 3                            | 0                                         | 100.0%            | 3                 | 2                | 0                                         | 66.7%             | 1                 | 2                | 1                                         | 100.0%            |
| County Total               | 3                 | 3                            | 0                                         | 100.0%            | 4                 | 2                | 0                                         | 50.0%             | 2                 | 2                | 1                                         | 50.0%             |
| Wabaunsee County           |                   |                              |                                           |                   |                   |                  |                                           |                   |                   |                  |                                           |                   |
| Sheriff <sup>3</sup>       | 17                | 14                           | 0                                         | 82.4%             | 23                | 15               | 2                                         | 56.5%             | 22                | 12               | 1                                         | 50.0%             |
| Alma PD <sup>3</sup>       | 1                 | 0                            | 0                                         | 0.0%              | 2                 | 1                | 0                                         | 50.0%             | 0                 | 0                | 0                                         | NA                |
| Eskridge PD <sup>3</sup>   | 0                 | 0                            | 0                                         | NA                | 4                 | 3                | 1                                         | 50.0%             | 0                 | 0                | 0                                         | NA                |
| Maple Hill PD <sup>8</sup> | 0                 | 0                            | 0                                         | NA                | 0                 | 0                | 0                                         | NA                | 0                 | 0                | 0                                         | NA                |
| County Total               | 18                | 14                           | Ö                                         | 77.8%             | 29                | 19               | 3                                         | 55.2%             | 22                | 12               | 1                                         | 50.0%             |
| Wallace County             |                   |                              |                                           |                   |                   |                  |                                           |                   |                   |                  |                                           |                   |
| Sheriff                    | 2                 | 2                            | 0                                         | 100.0%            | 3                 | 5                | 2                                         | 100.0%            | 2                 | 1                | 0                                         | 50.0%             |
| County Total               | 2                 | 2                            | Ö                                         | 100.0%            | 3                 | 5                | 2                                         | 100.0%            | 2                 | 1                | Ö                                         | 50.0%             |
| Washington County          |                   |                              |                                           |                   |                   |                  |                                           |                   |                   |                  |                                           |                   |
| Sheriff                    | 4                 | 4                            | 0                                         | 100.0%            | 5                 | 5                | 1                                         | 80.0%             | 3                 | 2                | 0                                         | 66.7%             |
| County Total               | 4                 | 4                            | 0                                         | 100.0%            | 5                 | 5                | 1                                         | 80.0%             | 3<br>3            | 2                | 0                                         | 66.7%             |
| County Total               | 4                 | 4                            | U                                         | 100.0 /0          | J                 | 3                | '                                         | 00.076            | 3                 | 2                | U                                         | 00.7 /6           |
| Wichita County             | _                 | _                            | 4                                         | 00.00/            | 40                | 4.4              | 4                                         | 400.00/           | 0                 | 0                | 0                                         | 00.70/            |
| Sheriff <sup>4</sup>       | 5                 | 5                            | 1                                         | 80.0%             | 13                | 14               | 1                                         | 100.0%            | 9                 | 6                | 0                                         | 66.7%             |
| County Total               | 5                 | 5                            | 1                                         | 80.0%             | 13                | 14               | 1                                         | 100.0%            | 9                 | 6                | 0                                         | 66.7%             |
| Wilson County              |                   |                              |                                           |                   |                   |                  |                                           |                   |                   |                  |                                           |                   |
| Sheriff <sup>4</sup>       | DNR               | DNR                          | DNR                                       | DNR               | 6                 | 6                | 1                                         | 83.3%             | 6                 | 6                | 1                                         | 83.3%             |
| Fredonia PD                | 1                 | 0                            | 0                                         | 0.0%              | 8                 | 7                | 1                                         | 75.0%             | 18                | 10               | 0                                         | 55.6%             |
| Neodesha PD                | 12                | 8                            | 0                                         | 66.7%             | 27                | 23               | 1                                         | 81.5%             | 35                | 33               | 4                                         | 82.9%             |
| County Total               | 13                | 8                            | 0                                         | 61.5%             | 41                | 36               | 3                                         | 80.5%             | 59                | 49               | 5                                         | 74.6%             |
| <b>Woodson County</b>      |                   |                              |                                           |                   |                   |                  |                                           |                   |                   |                  |                                           |                   |
| Sheriff <sup>3</sup>       | 9                 | 5                            | 0                                         | 55.6%             | 5                 | 4                | 1                                         | 60.0%             | 9                 | 3                | 0                                         | 33.3%             |
| Yates Center PD            | 2                 | 2                            | 0                                         | 100.0%            | 4                 | 3                | 1                                         | 50.0%             | 5                 | 5                | 0                                         | 100.0%            |
| County Total               | 11                | 7                            | 0                                         | 63.6%             | 9                 | 7                | 2                                         | 55.6%             | 14                | 8                | 0                                         | 57.1%             |
| Wyandotte County           |                   |                              |                                           |                   |                   |                  |                                           |                   |                   |                  |                                           |                   |
| Sheriff <sup>3</sup>       | 8                 | 2                            | 0                                         | 25.0%             | 11                | 2                | 0                                         | 18.2%             | 5                 | 0                | 0                                         | 0.0%              |
| Bonner Springs PD          | 73                | 31                           | 2                                         | 39.7%             | 86                | 38               | 3                                         | 40.7%             | 79                | 32               | 3                                         | 36.7%             |
| Kansas City PD 5           | 738               | 298                          | 34                                        | 35.8%             | 1,575             | 620              | 80                                        | 34.3%             | 1,313             | 537              | 70                                        | 35.6%             |
| Edwardsville PD            | 22                | 9                            | 0                                         | 40.9%             | 32                | 21               | 1                                         | 62.5%             | 41                | 24               | 3                                         | 51.2%             |
| Kansas Univer Med Ctr PD   | 8                 | 5                            | 0                                         | 62.5%             | 7                 | 3                | 0                                         | 42.9%             | 19                | 7                | 0                                         | 36.8%             |
| Wyandotte Co Park Ranger   | s 1               | 0                            | 0                                         | 0.0%              | 0                 | 0                | 0                                         | NA                | 2                 | 0                | 0                                         | 0.0%              |
| County Total               | 850               | 345                          | 36                                        | 36.4%             | 1,711             | 684              | 84                                        | 35.1%             | 1,459             | 600              | 76                                        | 35.9%             |
|                            |                   |                              |                                           |                   |                   |                  |                                           |                   |                   |                  |                                           |                   |

| 2004<br>Incidents             |                   |                  |                      |                   |                   |                  | 2005<br>Incidents    | 2006<br>Incidents |                   |                  |                      |                   |
|-------------------------------|-------------------|------------------|----------------------|-------------------|-------------------|------------------|----------------------|-------------------|-------------------|------------------|----------------------|-------------------|
| Reporting Agency              | 2004<br>Incidents | 2004¹<br>Arrests | With Dual<br>Arrests | Arrest<br>Percent | 2005<br>Incidents | 2005¹<br>Arrests | With Dual<br>Arrests | Arrest<br>Percent | 2006<br>Incidents | 2006¹<br>Arrests | With Dual<br>Arrests | Arrest<br>Percent |
| State Agencies                |                   |                  |                      |                   |                   |                  |                      |                   |                   |                  |                      |                   |
| Kansas Bureau of Invest       | 0                 | 0                | 0                    | NA                | 0                 | 0                | 0                    | NA                | 1                 | 0                | 0                    | 0.0%              |
| Kansas Wildlife and Parks     | 2                 | 1                | 0                    | 50.0%             | 5                 | 5                | 1                    | 80.0%             | 5                 | 5                | 1                    | 80.0%             |
| Kansas Highway Patrol 3       | 11                | 9                | 3                    | 54.5%             | 30                | 27               | 4                    | 76.7%             | 28                | 23               | 1                    | 78.6%             |
| Pottawatomie Tribal           | 4                 | 5                | 1                    | 100.0%            | 8                 | 9                | 2                    | 87.5%             | 6                 | 6                | 1                    | 83.3%             |
| Kickapoo Tribal               | 1                 | 0                | 0                    | 0.0%              | 2                 | 2                | 0                    | 100.0%            | 1                 | 0                | 0                    | 0.0%              |
| Sac & Fox Tribal <sup>2</sup> |                   |                  |                      |                   |                   |                  |                      |                   |                   |                  |                      |                   |
| Total State Agencies          | 18                | 15               | 4                    | 61.1%             | 45                | 43               | 7                    | 80.0%             | 41                | 34               | 3                    | 75.6%             |
| State Total                   | 17,592            | 10,246           | 742                  | 54.0%             | 21,775            | 11,470           | 790                  | 49.0%             | 23,077            | 12,622           | 870                  | 50.9%             |