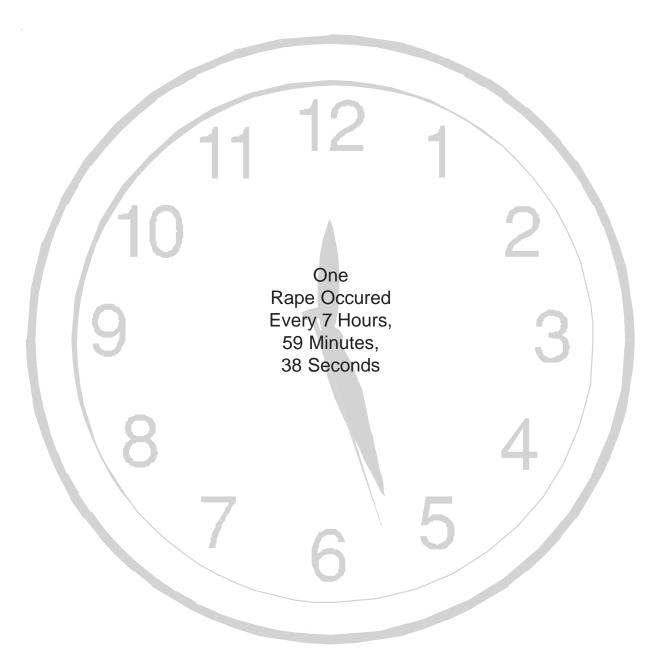

## Domestic Violence Crime Clock 2005

One Domestic Violence Murder Occurred Every 17.4 Days. One **Domestic Violence** Incident Occurred Every 27 Minutes, 20 Seconds. Law Enforcement Made One Domestic Violence Arrest Every 44 Minutes, 48 Seconds.

These crime clocks should be viewed with care. Being the most aggregate representation of crime data, it is designed to convey the annual crime experience by showing the relative frequency of occurrence of crime incident. This mode of display should not be taken to imply a regularity in the commission of these incidents; rather, it represents the annual ratio of crime to fixed time intervals.