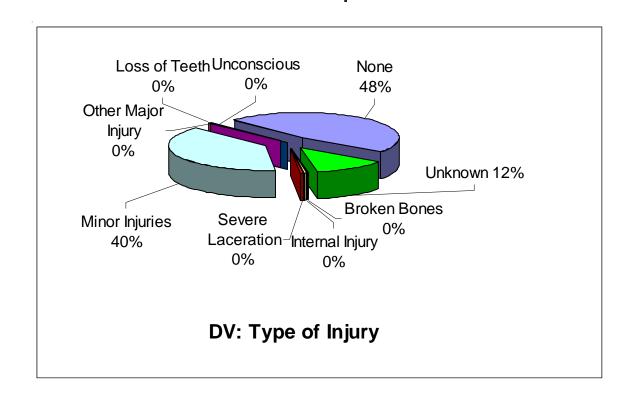

Most domestic violence offenders use some type of bodily force against their victims with the weapon of choice being hands, fists, or feet. An incident of domestic violence most often occurs at home behind closed doors. Almost half of all victims receive physical injuries severe enough to cause visible abrasions.