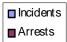

#### KANSAS DOMESTIC VIOLENCE HOMICIDE TREND 1992 - 2005

Since 1992, Kansas law enforcement agencies have been required to submit a standard offense report to the KBI on domestic violence incidents whether or not an arrest was made. The intent of the law was to collect information and respond to domestic violence among adult intimates and adult family members. The following chart indicates the number of domestic violence homicides that occurred in Kansas between 1992 - 2005. The victims included are spouses, former spouses, persons in intimate relationships whether on-going or in the past, and persons 18 years of age or older who are blood or step related to one another.

|        | DV        | Percent<br>of | Incidents<br>Per / 1,000 | Total      | % DV    |
|--------|-----------|---------------|--------------------------|------------|---------|
| Year   | Homicides | Change        | Population               | Homicides  | Related |
| 1992   | 27        | N/A           | 0.01                     | NA         | NA      |
| 1993   | 41        | 51.9%         | 0.02                     | NA         | NA      |
| 1994   | 34        | -17.1%        | 0.01                     | NA         | NA      |
| 1995*  | 11        | -67.6%        | 0.00                     | 72         | 15.28%  |
| 1996   | 22        | 100.0%        | 0.01                     | 159        | 13.84%  |
| 1997   | 22        | 0.0%          | 0.01                     | 150        | 14.67%  |
| 1998   | 26        | 18.2%         | 0.01                     | 172        | 15.12%  |
| 1999   | 22        | -15.4%        | 0.01                     | Incomplete | NA      |
| 2000** | 26        | 18.2%         | 0.01                     | 156        | 16.67%  |
| 2001** | 15        | -42.3%        | 0.01                     | 142        | 10.56%  |
| 2002** | 18        | 20.0%         | 0.01                     | Incomplete | NA      |
| 2003   | 15        | -16.7%        | 0.01                     | 121        | 12.40%  |
| 2004   | 25        | 66.7%         | 0.01                     | 122        | 20.49%  |
| 2005   | 21        | -16.0%        | 0.01                     | 107        | 19.63%  |

<sup>\*</sup>Only the first six months of 1995 were captured by the current data base.

<sup>\*\*</sup>No DV murder report received from Kansas City Police Department in 2001 and 2002 or the Lawrence Police Department in 2000.