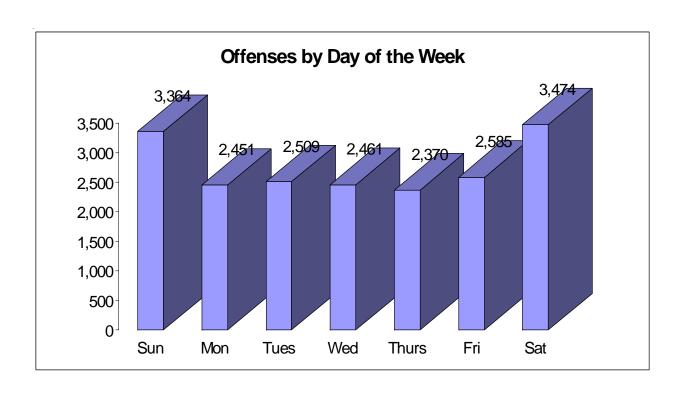

Victim and offender characteristics for domestic violence have not changed drastically. The average victim is still typically a white female between the ages of 20 and 24. The average offender is a white male between the ages of 20 and 24 and is most often the spouse/ex-spouse or boyfriend/ex-boyfriend of the victim. Saturdays and Sundays are the two days that domestic violence incidents are most likely to occur, with most incidents occurring between the hours of midnight and 4:00 a.m.