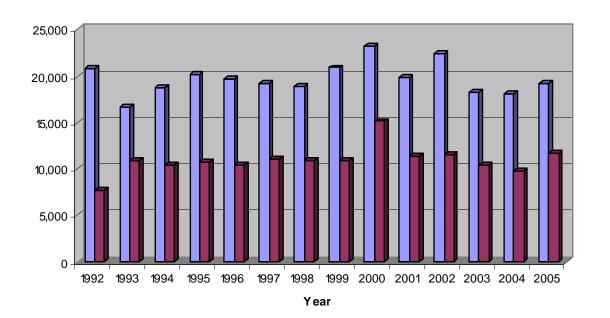

#### KANSAS DOMESTIC VIOLENCE INCIDENT AND ARREST TREND 1992 - 2005

| Number<br>of | Percent of                                                                                               | Incidents<br>Per / 1,000                                                                                                                                                                                                                                                                                                                                                                                                                          | Number of                                                                                                                                                                                                                                                                                                                                                                                                                                                                                                                                                                                                                                    |
|--------------|----------------------------------------------------------------------------------------------------------|---------------------------------------------------------------------------------------------------------------------------------------------------------------------------------------------------------------------------------------------------------------------------------------------------------------------------------------------------------------------------------------------------------------------------------------------------|----------------------------------------------------------------------------------------------------------------------------------------------------------------------------------------------------------------------------------------------------------------------------------------------------------------------------------------------------------------------------------------------------------------------------------------------------------------------------------------------------------------------------------------------------------------------------------------------------------------------------------------------|
| Incidents    | Change                                                                                                   | Population                                                                                                                                                                                                                                                                                                                                                                                                                                        | Arrests                                                                                                                                                                                                                                                                                                                                                                                                                                                                                                                                                                                                                                      |
| 20,817       | N/A                                                                                                      | 8.3                                                                                                                                                                                                                                                                                                                                                                                                                                               | 7,721                                                                                                                                                                                                                                                                                                                                                                                                                                                                                                                                                                                                                                        |
| 16,690       | -19.8%                                                                                                   | 6.6                                                                                                                                                                                                                                                                                                                                                                                                                                               | 10,971                                                                                                                                                                                                                                                                                                                                                                                                                                                                                                                                                                                                                                       |
| 18,775       | 12.5%                                                                                                    | 7.4                                                                                                                                                                                                                                                                                                                                                                                                                                               | 10,408                                                                                                                                                                                                                                                                                                                                                                                                                                                                                                                                                                                                                                       |
| 20,183       | 7.5%                                                                                                     | 7.9                                                                                                                                                                                                                                                                                                                                                                                                                                               | 10,740                                                                                                                                                                                                                                                                                                                                                                                                                                                                                                                                                                                                                                       |
| 19,653       | -2.6%                                                                                                    | 7.6                                                                                                                                                                                                                                                                                                                                                                                                                                               | 10,366                                                                                                                                                                                                                                                                                                                                                                                                                                                                                                                                                                                                                                       |
| 19,159       | -2.5%                                                                                                    | 7.4                                                                                                                                                                                                                                                                                                                                                                                                                                               | 11,083                                                                                                                                                                                                                                                                                                                                                                                                                                                                                                                                                                                                                                       |
| 18,966       | -1.0%                                                                                                    | 7.2                                                                                                                                                                                                                                                                                                                                                                                                                                               | 10,958                                                                                                                                                                                                                                                                                                                                                                                                                                                                                                                                                                                                                                       |
| 20,901       | 10.2%                                                                                                    | 8.0                                                                                                                                                                                                                                                                                                                                                                                                                                               | 10,958                                                                                                                                                                                                                                                                                                                                                                                                                                                                                                                                                                                                                                       |
| 23,236       | 11.2%                                                                                                    | 8.6                                                                                                                                                                                                                                                                                                                                                                                                                                               | 15,136                                                                                                                                                                                                                                                                                                                                                                                                                                                                                                                                                                                                                                       |
| 19,870       | -14.5%                                                                                                   | 7.4                                                                                                                                                                                                                                                                                                                                                                                                                                               | 11,406                                                                                                                                                                                                                                                                                                                                                                                                                                                                                                                                                                                                                                       |
| 22,434       | 12.9%                                                                                                    | 8.3                                                                                                                                                                                                                                                                                                                                                                                                                                               | 11,474                                                                                                                                                                                                                                                                                                                                                                                                                                                                                                                                                                                                                                       |
| 18,287       | -18.5%                                                                                                   | 6.7                                                                                                                                                                                                                                                                                                                                                                                                                                               | 10,373                                                                                                                                                                                                                                                                                                                                                                                                                                                                                                                                                                                                                                       |
| 18,042       | -1.3%                                                                                                    | 6.7                                                                                                                                                                                                                                                                                                                                                                                                                                               | 9,833                                                                                                                                                                                                                                                                                                                                                                                                                                                                                                                                                                                                                                        |
| 19,222       | 6.5%                                                                                                     | 7.0                                                                                                                                                                                                                                                                                                                                                                                                                                               | 11,742                                                                                                                                                                                                                                                                                                                                                                                                                                                                                                                                                                                                                                       |
|              | of Incidents  20,817 16,690 18,775 20,183 19,653 19,159 18,966 20,901 23,236 19,870 22,434 18,287 18,042 | of Incidents         of Change           20,817         N/A           16,690         -19.8%           18,775         12.5%           20,183         7.5%           19,653         -2.6%           19,159         -2.5%           18,966         -1.0%           20,901         10.2%           23,236         11.2%           19,870         -14.5%           22,434         12.9%           18,287         -18.5%           18,042         -1.3% | of Incidents         of Change         Per / 1,000 Population           20,817         N/A         8.3           16,690         -19.8%         6.6           18,775         12.5%         7.4           20,183         7.5%         7.9           19,653         -2.6%         7.6           19,159         -2.5%         7.4           18,966         -1.0%         7.2           20,901         10.2%         8.0           23,236         11.2%         8.6           19,870         -14.5%         7.4           22,434         12.9%         8.3           18,287         -18.5%         6.7           18,042         -1.3%         6.7 |