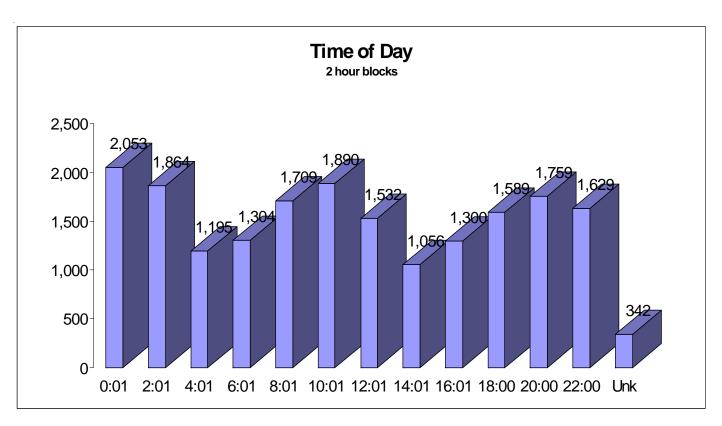

Victim and offender characteristics for domestic violence have not changed drastically. The average victim is still typically a white female between the ages of 20 and 24. The average offender is a white male between the ages of 20 and 24 and is most often the spouse/ex-spouse or boyfriend/ex-boyfriend of the victim. Saturdays and Sundays are the two days that domestic violence incidents are most likely to occur, with most incidents occurring between the hours of midnight and 4:00 a.m.