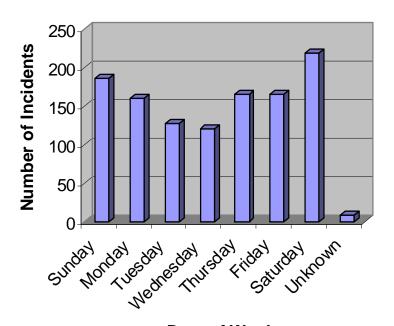

Victim and offender characteristics for domestic violence have remained virtually unchanged since 1992. The average victim is typically a white female between the ages of 20 and 24, while the average offender is a white male between the ages of 20 and 24 and is most often the spouse/ex-spouse or boyfriend/ex-boyfriend of the victim. Saturdays and Sundays are the two days that domestic violence incidents are most likely to occur, with most incidents occurring between the hours of midnight and 4:00 a.m.