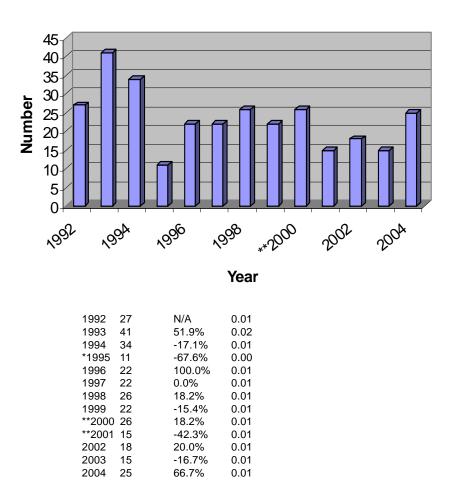

### KANSAS DOMESTIC VIOLENCE HOMICIDE TREND 1992 - 2004

Since 1992, Kansas law enforcement agencies have been required to submit a standard offense report to the KBI on domestic violence incidents whether or not an arrest was made. The intent of the law was to collect information and respond to domestic violence among adult intimates and adult family members. The following chart indicates the number of domestic violence homicides that occurred in Kansas between 1992 - 2004. The victims included are spouses, former spouses, persons in intimate relationships whether on-going or in the past, and persons 18 years of age or older who are blood or step related to one another.

Children who have been killed in a domestic violence situation are not reported in this statistical information. Cases involving children are reviewed by the State Child Death Review Board (SCDRB) and statistical information can be found in the SCDRB report at www.ksag.org.

<sup>\*</sup>Only the first six months of 1995 were captured by the current data base.

<sup>\*\*</sup>No murder report received from Kansas City Police Department in 2000 and 2001 or the Lawrence Police Department in 2000.