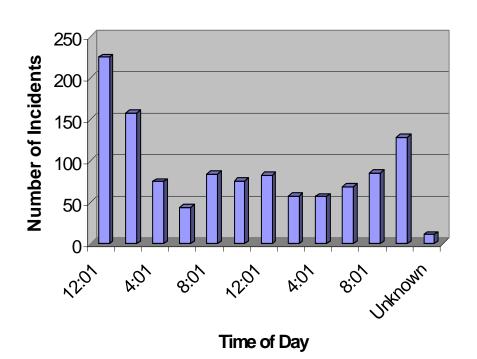

Victim and offender characteristics for domestic violence have remained virtually unchanged since 1992. The average victim is typically a white female between the ages of 20 and 24, while the average offender is a white male between the ages of 20 and 24 and is most often the spouse/ex-spouse or boyfriend/ex-boyfriend of the victim. Saturdays and Sundays are the two days that domestic violence incidents are most likely to occur, with most incidents occurring between the hours of midnight and 4:00 a.m.