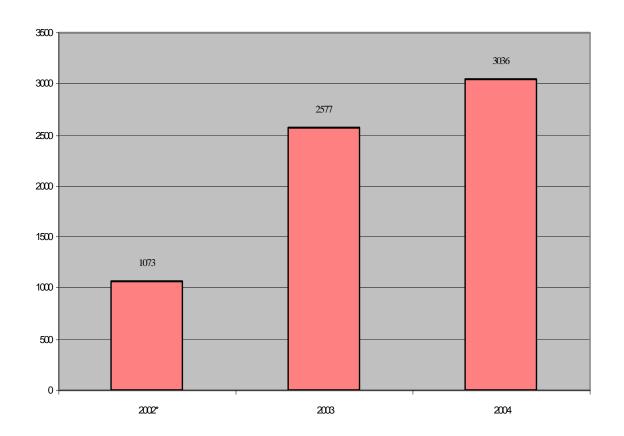

ng or otherwise communicating with the victim. A protection from stalking order is a court order for the purpose of preventing stalking behavior against the victim. A person seeking relief under this act may obtain an order from the clerk of the district court in the county where the stalking occurred. Once an order is filed with the court a temporary order is issued and a hearing set within 20 days. A final order may be issued for a period of one year. However, "upon motion by the plaintiff, such a period may be extended for an additional year."

The following information reports the number of Protection from Stalking orders filed with Kansas district courts and reported to the Kansas Office of Judicial Administration.

# Protection From Stalking Orders Number of Court Filings 2002-2004



| Year | # of Filings |
|------|--------------|
| 2002 | 1073         |
| 2003 | 2577         |
| 2004 | 3036         |

\*The Protection from Stalking Orders law became effective July 1, 2002. The 2002 data is for six months.

#### Protection from Stalking Order Number of Court Filings\* 2004

| County      | Number of Filings | County                         | Number of Filings                  |
|-------------|-------------------|--------------------------------|------------------------------------|
| Allen       | 1                 | McPherson                      | 2                                  |
| Anderson    | 21                | Marion                         | 1                                  |
| Atchison    | 5                 | Marshall                       | 33