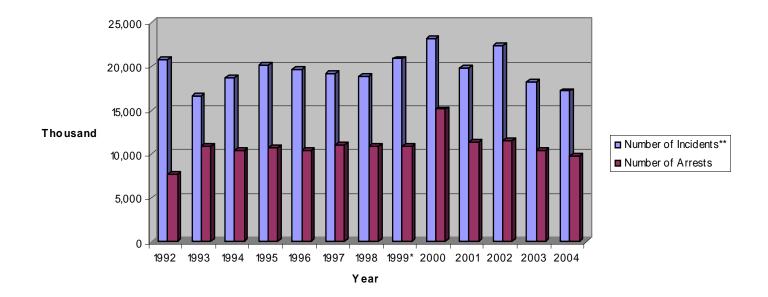

### KANSAS DOMESTIC VIOLENCE INCIDENT AND ARREST TREND 1992 - 2004

| Year  | Number<br>of<br>Incidents** | Percent<br>of<br>Change | Incidents<br>Per / 1,000<br>Population | Number<br>of<br>Arrests |
|-------|-----------------------------|-------------------------|----------------------------------------|-------------------------|
| 1992  | 20,817                      | N/A                     | 8.3                                    | 7,721                   |
| 1993  | 16,690                      | -19.8%                  | 6.6                                    | 10,971                  |
| 1994  | 18,775                      | 12.5%                   | 7.4                                    | 10,408                  |
| 1995  | 20,183                      | 7.5%                    | 7.9                                    | 10,740                  |
| 1996  | 19,653                      | -2.6%                   | 7.6                                    | 10,366                  |
| 1997  | 19,159                      | -2.5%                   | 7.4                                    | 11,083                  |
| 1998  | 18,966                      | -1.0%                   | 7.2                                    | 10,958                  |
| 1999* | 20,901                      | 10.2%                   | 8.0                                    | 10,958                  |
| 2000  | 23,236                      | 11.2%                   | 8.6                                    | 15,136                  |
| 2001  | 19,870                      | -14.5%                  | 7.4                                    | 11,406                  |
| 2002  | 22,434                      | 12.9%                   | 8.3                                    | 11,474                  |
| 2003  | 18,287                      | -18.5%                  | 6.7                                    | 10,373                  |
| 2004  | 18,042                      | -1.3%                   | 6.7                                    | 9,833                   |

<sup>\*</sup>Incidents per 1,000 population based on 1998 estimated population

<sup>\*\*</sup>Not all agencies able to report in this category.