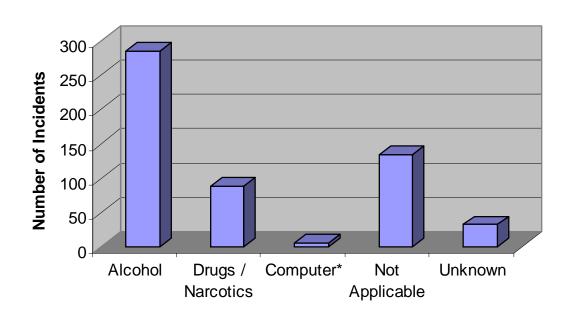

Most domestic violence offenders use some type of bodily force against their victims with the weapon of choice being hands, fists, or feet. An incident of domestic violence most often occurs at home behind closed doors. Almost half of all victims receive physical injuries severe enough to cause visible abrasions.