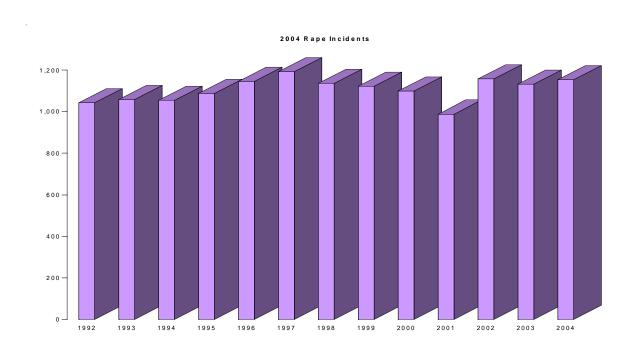

### Domestic Violence Location of Incident 2004

| Location                                  | 2004   | Percent<br>Of Total |
|-------------------------------------------|--------|---------------------|
| Parking Lot / Garage                      | 653    | 3.6%                |
| Street                                    | 832    | 4.6%                |
| Alley                                     | 26     | 0.1%                |
| Highway                                   | 41     | 0.2%                |
| Rural Road                                | 46     | 0.3%                |
| Vacant City Lot                           | 7      | 0.0%                |
| Abandoned Structure                       | 3      | 0.0%                |
| Single Residence                          | 11,066 | 61.3%               |
| Multiple Residence                        | 3,845  | 21.3%               |
| Nursing Care / Facility                   | 13     | 0.1%                |
| Dormitory / Sorority / Fraternity         | 7      | 0.0%                |
| College / University / Proprietary School | 6      | 0.0%                |
| All Other Schools                         | 25     | 0.1%                |
| Church / Synagogue / Temple               | 8      | 0.0%                |
| Government / Public Building              | 45     | 0.2%                |
| Jail/Prison                               | 12     | 0.1%                |
| Hospital                                  | 35     | 0.2%                |
| Pharmacy / Doctor Office                  | 8      | 0.0%                |
| Bank / Savings Loan                       | 6      | 0.0%                |
| Bank Teller Machine                       | 7      | 0.0%                |
| Commercial / Office Building              | 45     | 0.2%                |
| Service / Gas Station                     | 25     | 0.1%                |
| Convenience Store                         | 39     | 0.2%                |
| Department / Discount Store               | 27     | 0.1%                |
| Grocery / Supermarket                     | 7      | 0.0%                |
| Speciality Store                          | 38     | 0.2%                |
| Mall Commons                              | 12     | 0.1%                |
| Tavern / Bar / Liquor                     | 140    | 0.8%                |
| Restaurant                                | 43     | 0.2%                |
| Hotel / Motel / Inn                       | 154    | 0.9%                |
| Air / Bus / Terminal                      | 0      | 0.0%                |
| Storage / Warehouse                       | 5      | 0.0%                |
| Park Buildings / Shelters                 | 4      | 0.0%                |
| Open Area                                 | 63     | 0.3%                |
| Lake / Waterway / River                   | 9      | 0.0%                |
| Construction Site                         | 2      | 0.0%                |
| Vehicle                                   | 550    | 3.0%                |
| Other                                     | 186    | 1.0%                |
| Casino                                    | 2      | 0.0%                |
| Total                                     | 18,042 | 100.0%              |