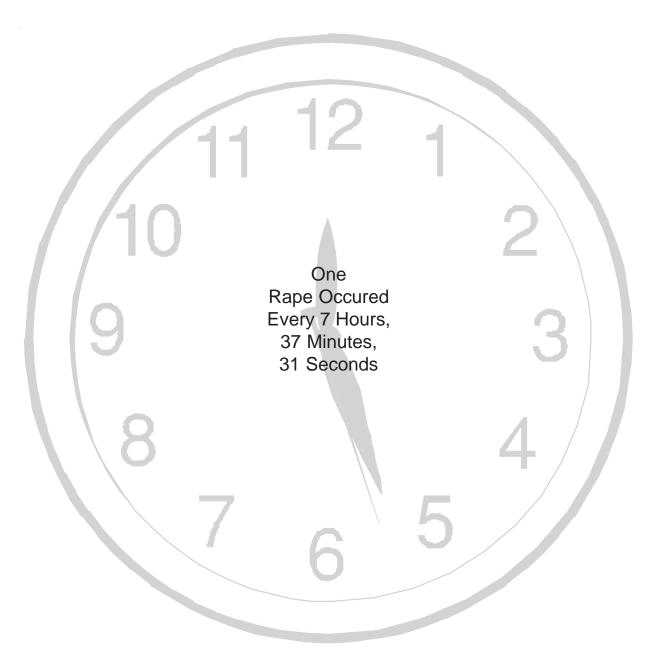

### Domestic Violence Crime Clock 2004

One Domestic Violence Murder Occurred Every 14.6 Days. One **Domestic Violence Incident Occurred** Every 28 Mins., 34 Secs. Law Enforcement Made One Domestic Violence Arrest Every 53 Mins., 47 Secs.

These crime clocks should be viewed with care. Being the most aggregate representation of crime data, it is designed to convey the annual crime experience by showing the relative frequency of occurrence of crime incident. This mode of display should not be taken to imply a regularity in the commission of these incidents; rather, it represents the annual ratio of crime to fixed time intervals.