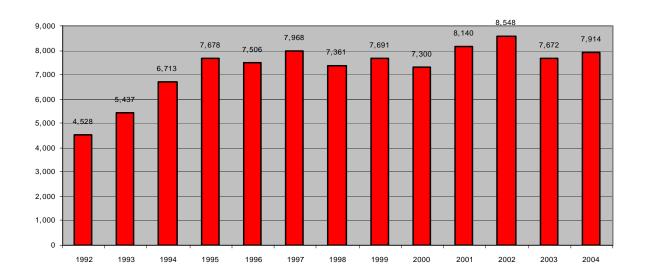

Kansas Reported Domestic Violence Incidents By Agency 2002 - 2004

|                          | 2002      | 2002*   | 2002<br>Incidents<br>With Dual | Arrest  | 2003      | 2003    | 2003<br>Incidents<br>With Dual | Arrest  | 2004      | 2004    | 2004<br>Incidents<br>With Dual | Arrest  |
|--------------------------|-----------|---------|--------------------------------|---------|-----------|---------|--------------------------------|---------|-----------|---------|--------------------------------|---------|
| Reporting Agency         | Incidents | Arrests | Arrests                        | Percent | Incidents | Arrests | Arrests                        | Percent | Incidents | Arrests | Arrests                        | Percent |
| Mitchell County          | _         | _       |                                |         | _         |         |                                |         |           |         |                                |         |
| Sheriff                  | 7         | 2       | 0                              | 28.6%   | 7         | 2       | 0                              | 28.6%   | 1         | 0       | 0                              | 0.0%    |
| Beloit Pd                | 15        | 7       | 0                              | 46.7%   | 11        | 5       | 0                              | 45.5%   | 18        | 16      | 2                              | 77.8%   |
| County Total             | 22        | 9       | 0                              | 40.9%   | 18        | 7       | 0                              | 38.9%   | 19        | 16      | 2                              | 73.7%   |
| <b>Montgomery County</b> |           |         |                                |         |           |         |                                |         |           |         |                                |         |
| Sheriff                  | 21        | 10      | 0                              | 47.6%   | 0         | 0       | 0                              | NA      | 0         | 0       | 0                              | NA      |
| Coffeyville Pd           | 141       | 91      | 9                              | 58.2%   | 94        | 53      | 8                              | 47.9%   | 71        | 52      | 4                              | 67.6%   |
| Independence Pd          | 78        | 52      | 10                             | 53.8%   | 55        | 51      | 7                              | 80.0%   | 46        | 39      | 5                              | 73.9%   |
| Cherryvale Pd            | 15        | 8       | 0                              | 53.3%   | 6         | 4       | 1                              | 50.0%   | 8         | 7       | 0                              | 87.5%   |
| Caney Pd                 | 2         | 1       | 0                              | 50.0%   | 1         | 2       | 1                              | 100.0%  | 4         | 3       | 1                              | 50.0%   |
| <b>County Total</b>      | 257       | 162     | 19                             | 55.6%   | 156       | 110     | 17                             | 59.6%   | 129       | 101     | 10                             | 70.5%   |
| Morris County            |           |         |                                |         |           |         |                                |         |           |         |                                |         |
| Sheriff                  | 4         | 0       | 0                              | 0.0%    | 2         | 0       | 0                              | 0.0%    | 2         | 0       | 0                              | 0.0%    |
| Council Grove Pd         | 14        | 0       | 0                              | 0.0%    | 2         | 0       | 0                              | 0.0%    | 10        | 0       | 0                              | 0.0%    |
| <b>County Total</b>      | 18        | 0       | 0                              | 0.0%    | 4         | 0       | 0                              | 0.0%    | 12        | 0       | 0                              | 0.0%    |
| <b>Morton County</b>     |           |         |                                |         |           |         |                                |         |           |         |                                |         |
| Sheriff                  | 17        | 4       | 0                              | 23.5%   | 9         | 7       | 0                              | 77.8%   | 8         | 6       | 0                              | 75.0%   |
| Elkhart Pd               | 16        | 8       | 0                              | 50.0%   | 5         | 5       | 0                              | 100.0%  | 8         | 8       | 1                              | 87.5%   |
| Rolla Pd                 | 0         | 0       | 0                              | NA      | 3         | 2       | 0                              | 66.7%   | 0         | 0       | 0                              | NA      |
| <b>County Total</b>      | 33        | 12      | 0                              | 36.4%   | 17        | 14      | 0                              | 82.4%   | 16        | 14      | 1                              | 81.3%   |
| Nemaha County            |           |         |                                |         |           |         |                                |         |           |         |                                |         |
| Sheriff                  | 12        | 6       | 0                              | 50.0%   | 5         | 2       | 0                              | 40.0%   | 4         | 4       | 0                              | 100.0%  |
| Sabetha Pd               | 6         | 2       | 0                              | 33.3%   | 3         | 3       | 0                              | 100.0%  | 8         | 6       | 1                              | 62.5%   |
| Seneca Pd                | 11        | 4       | 1                              | 27.3%   | 7         | 3       | 0                              | 42.9%   | 4         | 0       | 0                              | 0.0%    |
| County Total             | 29        | 12      | 1                              | 37.9%   | 15        | 8       | 0                              | 53.3%   | 16        | 10      | 1                              | 56.3%   |
| Neosho County            |           |         |                                |         |           |         |                                |         |           |         |                                |         |
| Sheriff                  | 31        | 19      | 0                              | 61.3%   | 18        | 12      | 2                              | 55.6%   | 33        | 18      | 4                              | 42.4%   |
| Chanute Pd               | 117       | 50      | 5                              | 38.5%   | 74        | 27      | 2                              | 33.8%   | 36        | 22      | 3                              | 52.8%   |
| Erie Pd                  | 4         | 5       | 1                              | 100.0%  | 5         | 4       | 1                              | 60.0%   | 2         | 2       | 0                              | 100.0%  |
| County Total             | 152       | 74      | 6                              | 44.7%   | 97        | 43      | 5                              | 39.2%   | 71        | 42      | 7                              | 49.3%   |
| Ness County              |           |         |                                |         |           |         |                                |         |           |         |                                |         |
| Sheriff**                | NR        | NR      | NR                             | NR      | NR        | NR      | NR                             | NR      | NR        | NR      | NR                             | NR      |
| County Total             | NR        | NR      | NR                             | NR      | NR        | NR      | NR                             | NR      | NR        | NR      | NR                             | NR      |
| <b>Norton County</b>     |           |         |                                |         |           |         |                                |         |           |         |                                |         |
| Sheriff**                | NR        | NR      | NR                             | NR      | NR        | NR      | NR                             | NR      | NR        | NR      | NR                             | NR      |
| Norton Pd                | 16        | 16      | 0                              | 100.0%  | 7         | 6       | 0                              | 85.7%   | 5         | 3       | 0                              | 60.0%   |
| County Total             | 16        | 16      | 0                              | 100.0%  | 7         | 6       | 0                              | 85.7%   | 5         | 3       | 0                              | 60.0%   |